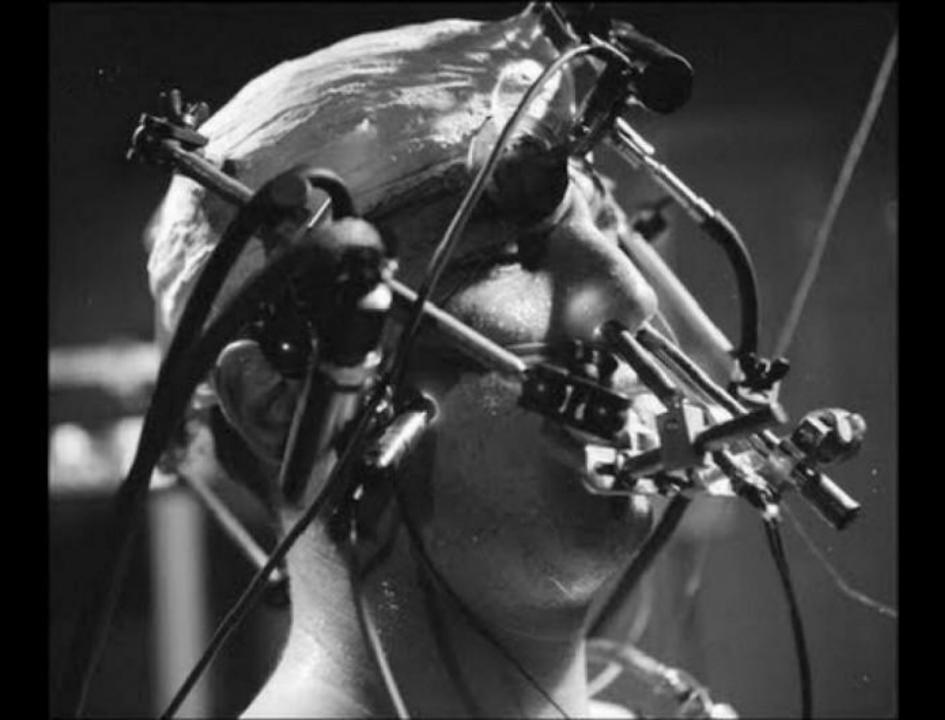

of verbal signals have been under study at the since June 1953.

A. The early investigations were based upon the observation that repeated playback of particularly significant statements made by the patient during psychotherapy elicited a number of phenomena: