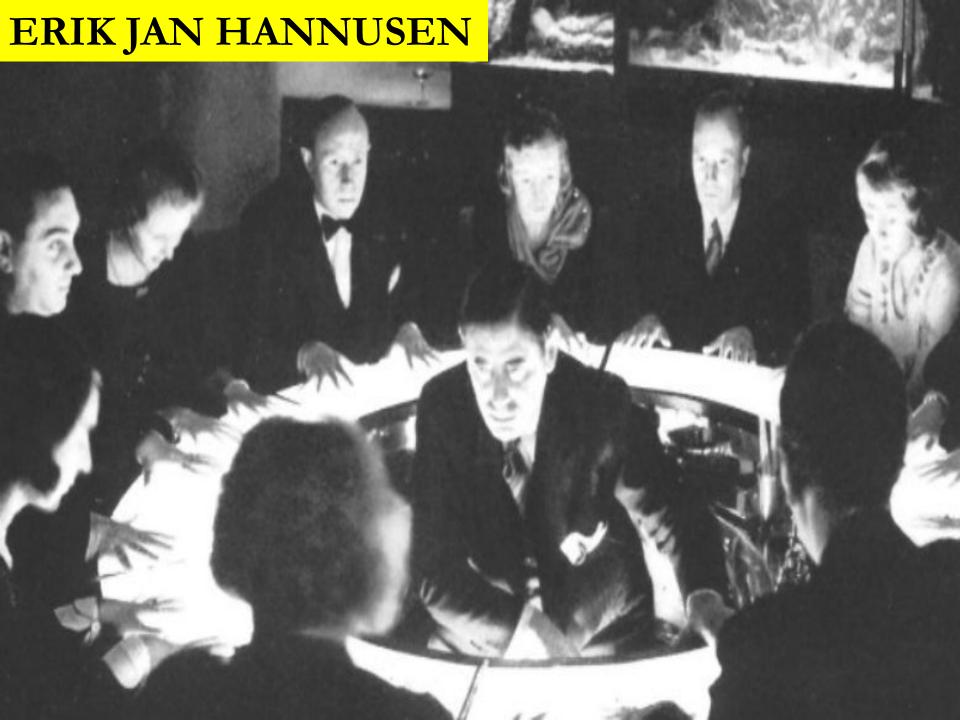

of verbal signals have been under study at the since June 1953.

A. The early investigations were based upon the observation that repeated playback of particularly significant statements made by the patient during psychotherapy elicited a number of phenomena: