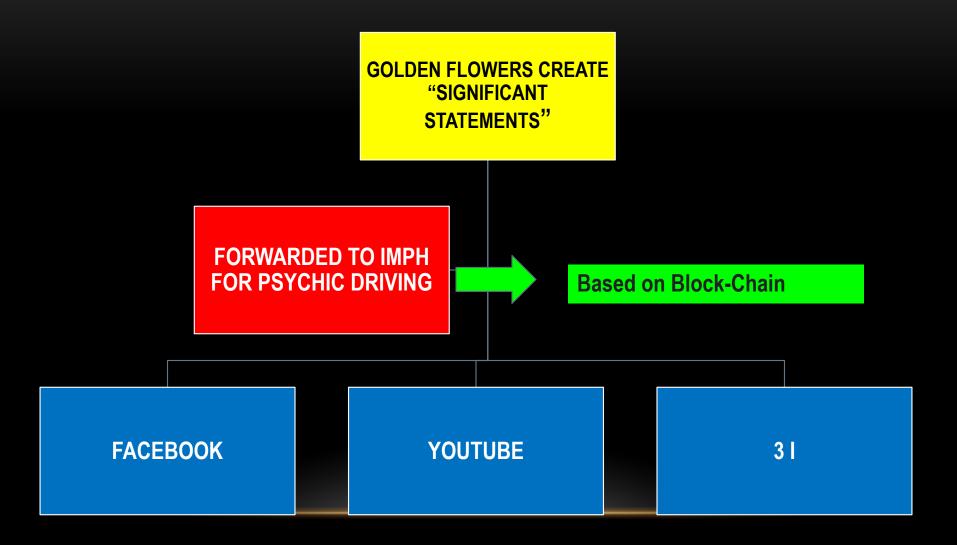

of verbal signals have been under study at the since June 1953.

A. The early investigations were based upon the observation that repeated playback of particularly significant statements made by the patient during psychotherapy elicited a number of phenomena:

### **IMPH WORKING**

## IMPH WORKING

# INTO IMPH ENTERED ONCE

VIDEOS CANT BE DELETED

SUPERFAST SPEED OF CREATION OF NEW CHANNELS

DOMINATE YOUTUBE

TARGET: FISSION REACTION

**EXTREME**SPREADING