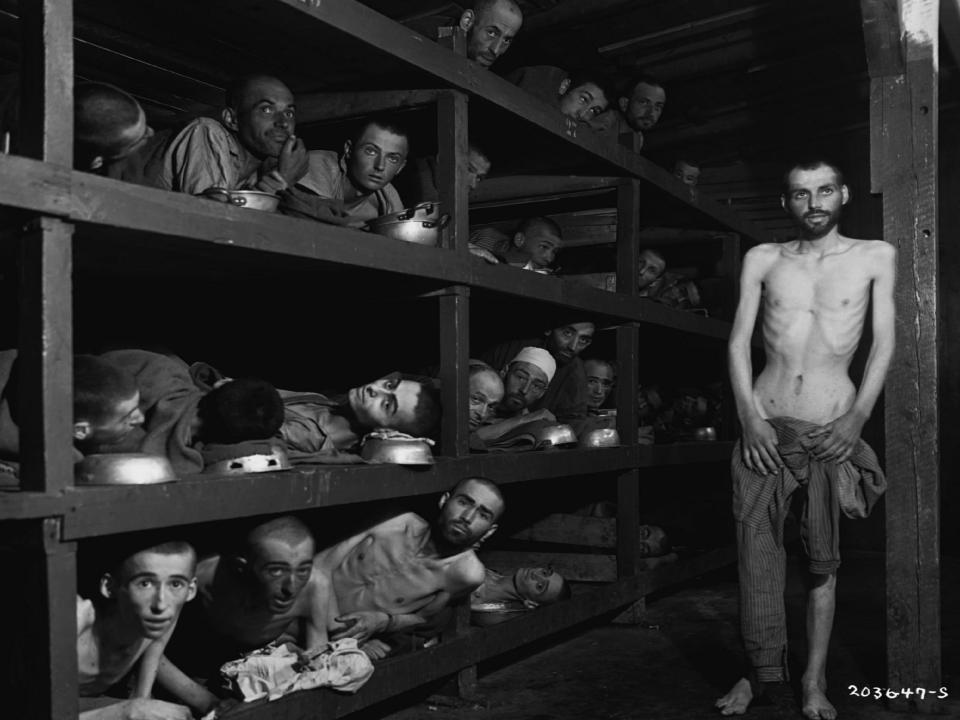

0 subscribers, 22,000 YouTube channels have more than 1 million subscribers and 700 YouTube channels have more than 10 million subscribers.

 YouTube generated over \$5 billion in advertising revenue in Q3 2020

#### Forecast of the number of Youtube users in the World from 2017 to 2025

(in millions)



## Worldwide advertising revenues of YouTube as of 4th quarter 2020 (in million U.S.

Internet > Online Video & Entertainment

Number of videos removed from YouTube worldwide during 1st quarter of 2021, by country







of verbal signals have been under study at the since June 1953.

A. The early investigations were based upon the observation that repeated playback of particularly significant statements made by the patient during psychotherapy elicited a number of phenomena:

















"Die Judennase ist an ihrer Spitze gebogen. Sie sieht aus wie ein Sechser..."

## The Poisonous Mushroom



















# INFORMAL MEDIA POWER HOUSE



# ISSUE?

**MASS HYPNOSIS** 



CONFIDENCE EXPRESSION DISCUSSION LOGICS KNOWLEDGE





#### **ISSUE?**

PEOPLE ARE NOT UNDERSTANDING

P-G-C TRIO

MASS HYSTERIA

**LOGICAL BRAIN TURNED OFF** 

ATTACK PRIMITIVE BRAIN

LOGICS STOP WORKING

SIGNIFICANT STATEMENTS IMPLANTED

PUBLIC CONTROL

REALITY MANIPULATION

### **IMPH WORKING**



## IMPH WORKING

# INTO IMPH ENTERED ONCE

VIDEOS CANT BE DELETED

SUPERFAST SPEED OF CREATION OF NEW CHANNELS

DOMINATE YOUTUBE

TARGET: FISSION REACTION

**EXTREME**SPREADING

# I-MOD LEVEL 1

YOUR WORDS MODIFY REALITY



# I-MOD LEVEL 1

#### YOUR WORDS MODIFY REALITY

#### YOUTUBE PRESENTATIONS +

- CE