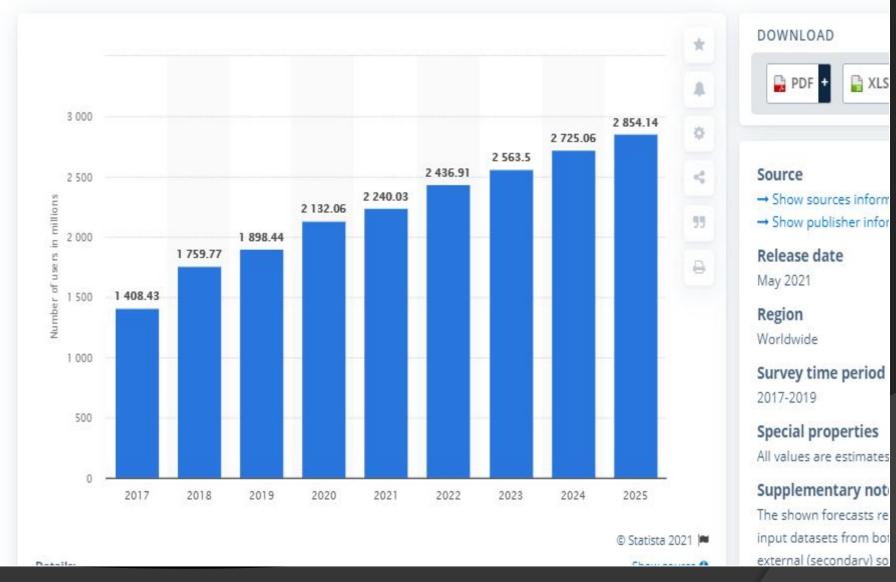

#### Forecast of the number of Youtube users in the World from 2017 to 2025

(in millions)