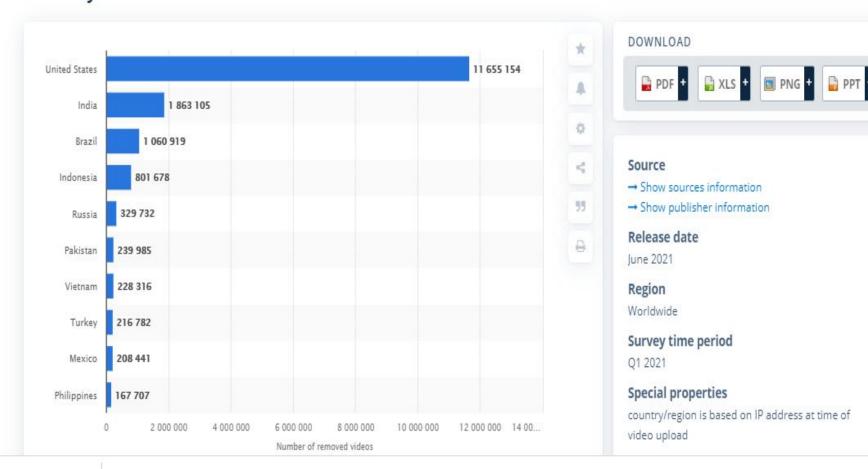

## Worldwide advertising revenues of YouTube as of 4th quarter 2020 (in million U.S.

Internet > Online Video & Entertainment

Number of videos removed from YouTube worldwide during 1st quarter of 2021, by country