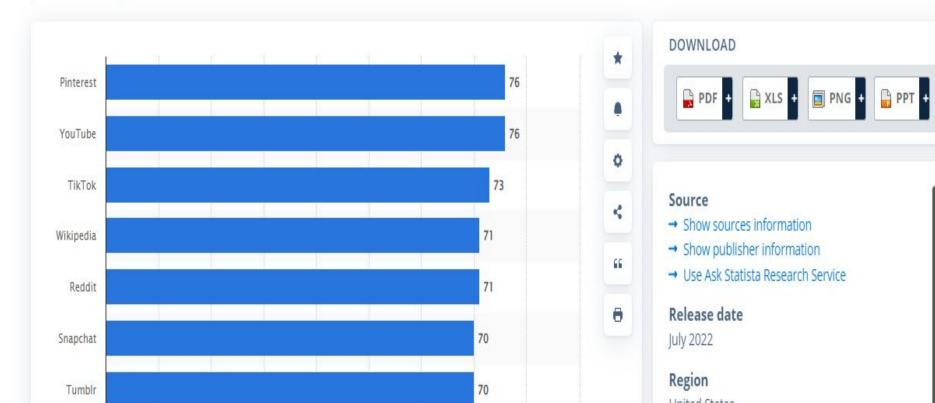

Statistics -

Reports ▼

Outlooks -

Company DB NEW

Infographics

Services ▼

**Global Survey** 

Internet > Social Media & User-Generated Content

### U.S. customer satisfaction with select social media from July 2021 to June 2022

(index score)